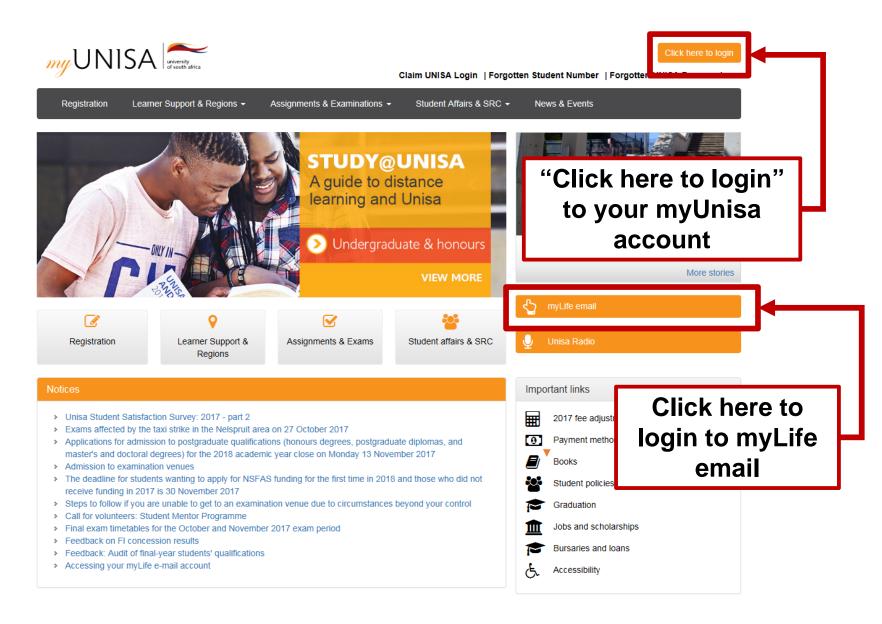

es beyond your control
- > Call for volunteers: Student Mentor Programme
- > Final exam timetables for the October and November 2017 exam period
- > Feedback on FI concession results
- > Feedback: Audit of final-year students' qualifications
- > Accessing your myLife e-mail account

#### Important links

2017 fee adjustment (missing middle) grant

Payment methods and banking details

Books

Student policies and rules

Graduation

Jobs and scholarships

Bursaries and loans



Accessibility

# **STEP 2**: Claim your Unisa login



## **STEP 3**: Enter your student number



### **STEP 4**: Enter your personal information



### **STEP 5**: Read the guidelines



Please read and acknowledge that you have read each statement.

# **STEP 6**: Only ONE password



# **STEP 7**: Login to myUnisa



## **STEP 8**: Open your myLife e-mail account



# STEP 9: Sign out of your myLife e-mail



# STEP 10: Sign out of your myLife e-mail



You signed out of your account

It's a good idea to close all browser windows.

#### **VERY IMPORTANT:**

Make sure you always see this message as proof that you have signed out of your myLife account