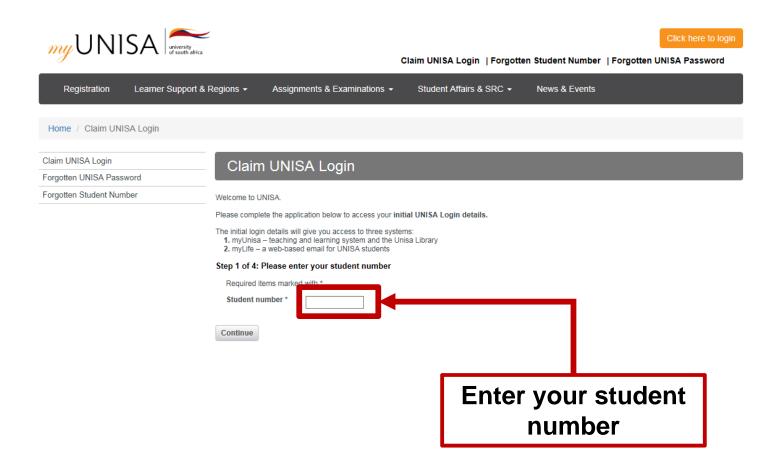

tudents wanting to apply for NSFAS funding for the first time in 2018 and those who did not receive funding in 2017 is 30 November 2017
- > Steps to follow if you are unable to get to an examination venue due to circumstances beyond your control
- > Call for volunteers: Student Mentor Programme
- > Final exam timetables for the October and November 2017 exam period
- > Feedback on FI concession results
- > Feedback: Audit of final-year students' qualifications
- > Accessing your myLife e-mail account

#### Important links

2017 fee adjustment (missing middle) grant

Payment methods and banking details

Books

Student policies and rules

Graduation

Jobs and scholarships

Bursaries and loans



Accessibility

# **STEP 2**: Claim your Unisa login



## **STEP 3**: Enter your student number



### **STEP 4**: Enter your personal information



### **STEP 5**: Read the guidelines



Please read and acknowledge that you have read each statement.

# **STEP 6**: Only ONE password



# **STEP 7**: Login to myUnisa



## **STEP 8**: Open your myLife e-mail account



# STEP 9: Sign out of your myLife e-mail



# STEP 10: Sign out of your myLife e-mail



You signed out of your account

It's a good idea to close all browser windows.

#### **VERY IMPORTANT:**

Make sure you always see this message as proof that you have signed out of your myLife account