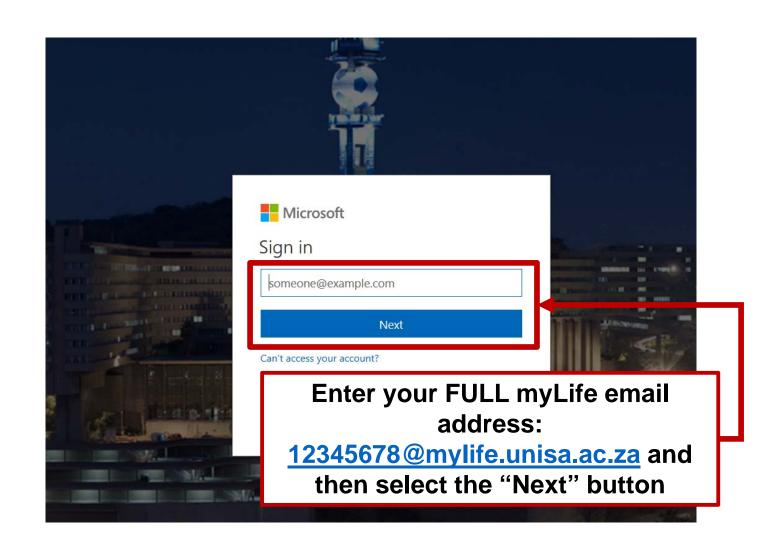

udent Mentor Programme
- > Final exam timetables for the October and November 2017 exam period
- > Feedback on FI concession results
- > Feedback: Audit of final-year students' qualifications
- > Accessing your myLife e-mail account

#### Important links

2017 fee adjustment (missing middle) grant

Payment methods and banking details

Books

Student policies and rules

Graduation

Jobs and scholarships

Bursaries and loans



Accessibility

# **STEP 2**: Claim your Unisa login



## **STEP 3**: Enter your student number



### **STEP 4**: Enter your personal information



### **STEP 5**: Read the guidelines



Please read and acknowledge that you have read each statement.

# **STEP 6**: Only ONE password



# **STEP 7**: Login to myUnisa



## **STEP 8**: Open your myLife e-mail account



# STEP 9: Sign out of your myLife e-mail



# STEP 10: Sign out of your myLife e-mail



You signed out of your account

It's a good idea to close all browser windows.

#### **VERY IMPORTANT:**

Make sure you always see this message as proof that you have signed out of your myLife account