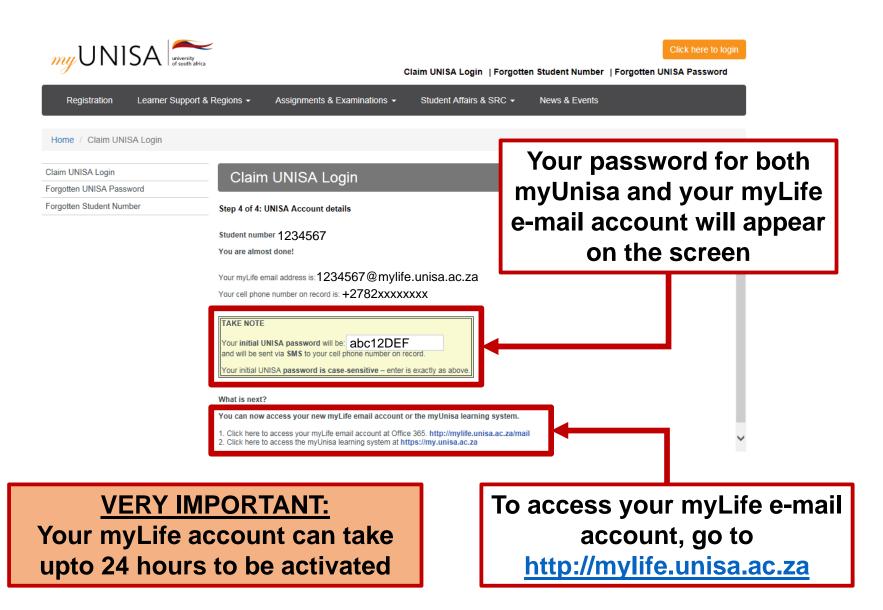

amination venue due to circumstances beyond your control
- > Call for volunteers: Student Mentor Programme
- > Final exam timetables for the October and November 2017 exam period
- > Feedback on FI concession results
- > Feedback: Audit of final-year students' qualifications
- > Accessing your myLife e-mail account

#### Important links

2017 fee adjustment (missing middle) grant

Payment methods and banking details

Books

Student policies and rules

Graduation

Jobs and scholarships

Bursaries and loans



Accessibility

# **STEP 2**: Claim your Unisa login



## **STEP 3**: Enter your student number



### **STEP 4**: Enter your personal information



### **STEP 5**: Read the guidelines



Please read and acknowledge that you have read each statement.

# **STEP 6**: Only ONE password



# **STEP 7**: Login to myUnisa



## **STEP 8**: Open your myLife e-mail account



# STEP 9: Sign out of your myLife e-mail



# STEP 10: Sign out of your myLife e-mail



You signed out of your account

It's a good idea to close all browser windows.

#### **VERY IMPORTANT:**

Make sure you always see this message as proof that you have signed out of your myLife account