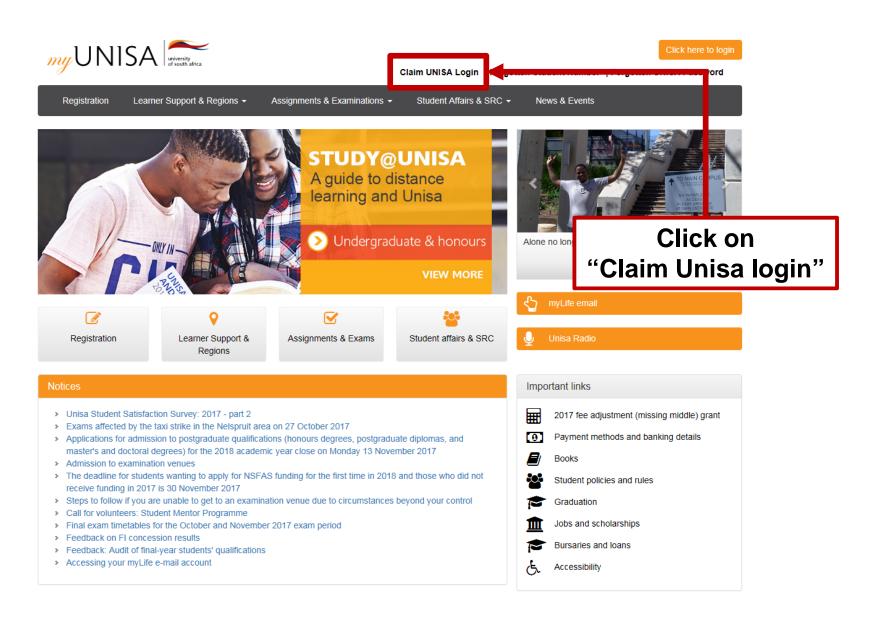

n to examination venues
- The deadline for students wanting to apply for NSFAS funding for the first time in 2018 and those who did not receive funding in 2017 is 30 November 2017
- > Steps to follow if you are unable to get to an examination venue due to circumstances beyond your control
- > Call for volunteers: Student Mentor Programme
- > Final exam timetables for the October and November 2017 exam period
- > Feedback on FI concession results
- > Feedback: Audit of final-year students' qualifications
- > Accessing your myLife e-mail account

#### Important links

2017 fee adjustment (missing middle) grant

Payment methods and banking details

Books

Student policies and rules

Graduation

Jobs and scholarships

Bursaries and loans



Accessibility

# **STEP 2**: Claim your Unisa login



## **STEP 3**: Enter your student number



### **STEP 4**: Enter your personal information



### **STEP 5**: Read the guidelines



Please read and acknowledge that you have read each statement.

# **STEP 6**: Only ONE password



# **STEP 7**: Login to myUnisa



## **STEP 8**: Open your myLife e-mail account



# STEP 9: Sign out of your myLife e-mail



# STEP 10: Sign out of your myLife e-mail



You signed out of your account

It's a good idea to close all browser windows.

#### **VERY IMPORTANT:**

Make sure you always see this message as proof that you have signed out of your myLife account