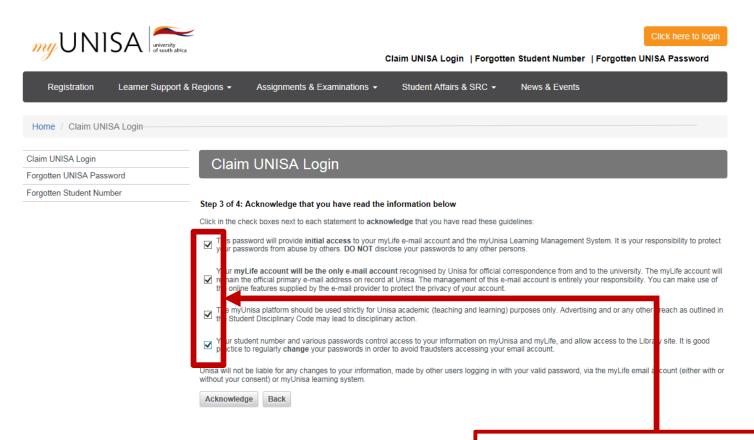

### **STEP 5**: Read the guidelines

Please read and acknowledge that you have read each statement.