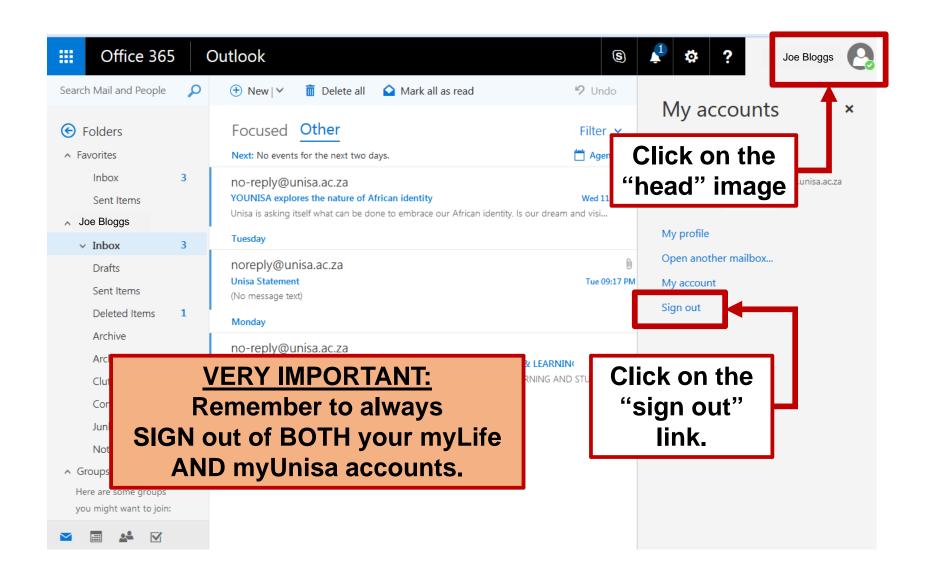

# STEP 9: Sign out of your myLife e-mail

# STEP 10: Sign out of your myLife e-mail

You signed out of your account

It's a good idea to close all browser windows.

#### **VERY IMPORTANT:**

Make sure you always see this message as proof that you have signed out of your myLife account